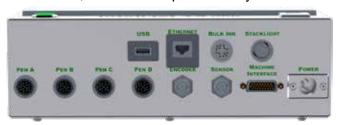

The InteliJet TS uno PLUS has connections for encoders and sensor as well as an ethernet port for connecting to external data sources and networks.

### **External Connectivity** includes:

- External I/O
- Serial port (RS 232)
- USB
- Ethernet
- Signal light output

## Additional equipment that connects directly to the TS **UNO systems includes:**

- Sensor
- Encoder
- · Fixed pen mounting kit
- · Hand-held barcode scanner for message selection
- Bulk ink regulator and ink holder with empty detect