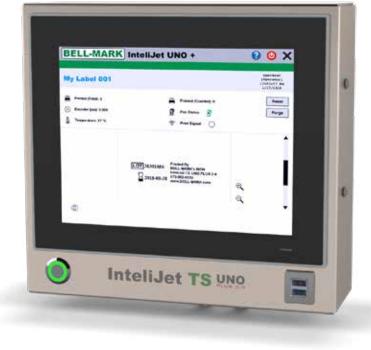

## **All NEW User Interface**

- 10.4" Touch-screen with built in label creation software and updated user interface.
- Controls up to 4 print heads.
- Multiple customized password levels.
- Individual pen ink level monitoring and diagnostics.
- Internet enabled network support and software update.
- Full (VDP) Variable Data Printing Capable.
- PC control system with solid state drive.
- Ethernet, RS232, or discrete I/O to connect to packaging line.
- · Full data logging support.

# **Sophisticated Control**

**Advanced Design And Management Software** 

The touch-screen interface allows the user to monitor a wide variety of operating conditions, including job types and counts and even ink usage, all in real-time.