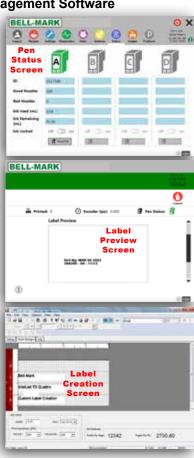

# **Sophisticated Control**

**Advanced Design And Management Software** 

The touch-screen interface allows the user to monitor a wide variety of operating conditions, including job types and counts and even ink usage, all in real-time.

Built in label creation software permits the creation and preview of print templates including:

- · All twenty-four Windows Unicode languages
- · Dynamic and fixed text
- · Dynamic and fixed bitmaps
- · Time/Date Stamp fixed or real-time
- Barcodes including 2D **GS1** Data Matrix
- · Barcode Width Reduction feature for printing high quality barcodes on porous substrates.