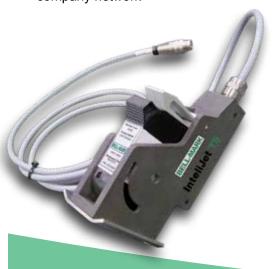

# **High Resolution Printing**

**Proven And Dependable Performance** 

The **InteliJet TS UNO** PLUS 3.□<sup>™</sup> all-in-one Print Head and Touch Screen User Interface give you a simple, yet incredibly powerful way to print using up to 4, 1/2" printheads with the minimum of effort. The system allows you to be up and running within minutes.

Using **BELL-MARK**'s proven and highly reliable print solutions based on HP technology, the **InteliJet TS UNO**PLUS 3.□<sup>™</sup> is the ideal product for serialization, barcodes and human readable printing.

# **All Inclusive Solutions**

For Your Peace Of Mind

The InteliJet TS uno PLUS™ heads are manufactured from an aluminum casing with an all metal design for maximum durability. With an industrial touch screen for its user interface, it will stand up well in any environment.

The InteliJet TS uno PLUS has connections for encoders and sensor as well as an ethernet port for connecting to external data sources and networks.