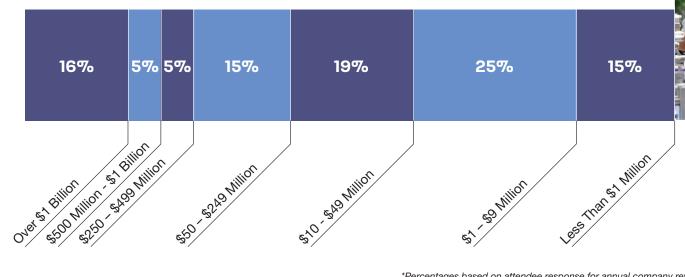

### **Companies of All Sizes Attend**

\*Percentages based on attendee response for annual company revenue.